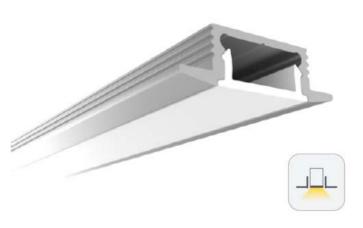

## **FLUSH 2507**

## **Quick facts**

- Wide range of LED options available on request
- Available in 2700k,3000k, 4000k, 5500k, and RGB
- •High quality 6063 T5 grade Aluminium
- •PC UV stabilised LED compound Diffuser
- Extends LED life by providing great thermal dissipation and heat transfer away from LEDs
- Wide range of applications, ceiling mount, wall mount, under cabinet
- Custom powder coat colours available on Request
- For Indoor use