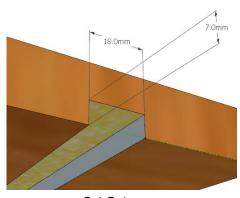

063 T5 grade Aluminium
- •PC UV stabilised LED compound Diffuser
- Extends LED life by providing great thermal dissipation and heat transfer away from LEDs
- Wide range of applications, ceiling mount, wall mount, under cabinet
- Custom powder coat colours available on Request
- For Indoor use

## **Technical Data:**

| Code          | Description        | Width | Height | Install Depth | Max length |
|---------------|--------------------|-------|--------|---------------|------------|
| FLUSH 2507    | Anodised Extrusion | 25mm  | 7mm    | 5.4mm         | 2500mm     |
| FLUSH 2507-EC | Silver End Cap     | 25mm  | 7mm    | 5.4mm         | 2mm        |

<sup>\*</sup>When ordering if custom colours are required please specify DULUX or Interpon powder coat colour codes.

## **Dimensions:**





**Cut Out**