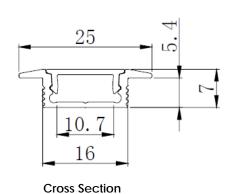

## **Technical Data:**

| Code          | Description        | Width | Height | Install Depth | Max length |
|---------------|--------------------|-------|--------|---------------|------------|
| FLUSH 2507    | Anodised Extrusion | 25mm  | 7mm    | 5.4mm         | 2500mm     |
| FLUSH 2507-EC | Silver End Cap     | 25mm  | 7mm    | 5.4mm         | 2mm        |

## **Dimensions:**

**Cut Out**